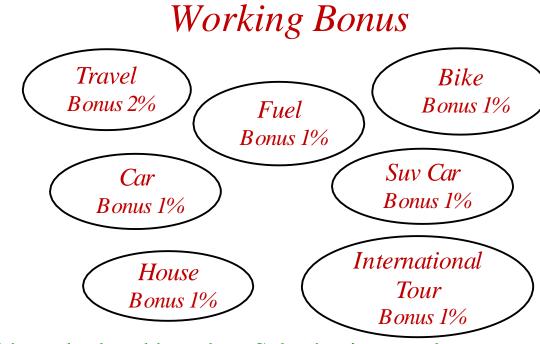

|    | S. N.            | Business              | Volume             | Rank                  | Level%                         | Pool Name                           | Bonus%   | Royalty %                             | Weake<br>r            |
|----|------------------|-----------------------|--------------------|-----------------------|--------------------------------|-------------------------------------|----------|---------------------------------------|-----------------------|
|    |                  |                       |                    |                       |                                |                                     |          |                                       | Leg%                  |
| :: | 1                | 2000 -                | 2000               | Executive             |                                | Travel Fund                         | <b>2</b> | : : : : : : : : : : : : : : : : : : : | 2                     |
|    | 2                | 8000 -                | 8000               | Silver                | 12                             | Fuel Fund                           | 1.5      |                                       | 4                     |
|    | 3                | 40000 -               | 40000              | Gold                  | 15                             | Bike Fund                           | 1        | 1                                     | 6                     |
|    | 4                | 1Lac -                | 1Lac               | Platinum              | 18                             | Car Fund                            | 1        | 1                                     | 7                     |
| :: | 5                | 2.5Lac -              | 2.5Lac             | Diamond               | 21                             | Suv Car Fund                        | <b>1</b> | 1                                     | 8                     |
|    | 6                | 10Lac -               | 10Lac              | Crown Diamond         | 24                             | House Fund                          | 1        | 1                                     | 9                     |
|    | 7<br><i>On A</i> | 20Lac -<br>chieving 2 | 20 Lac<br>7%Profit | Level જિલ્લા<br>Bevon | 27<br>ne <mark>Business</mark> | International Tour<br>Partnern dool | 1        | 1                                     | 10<br>nextwellness.co |
|    | Momb             |                       |                    |                       |                                |                                     |          | www.nop                               | iteatweiiitess.co     |